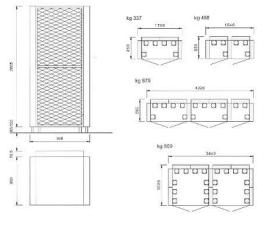

| MODULAR BOX DISASSEMBLED SUPPLIED  |               |                                         |
|------------------------------------|---------------|-----------------------------------------|
| PACKING AND WEIGHT                 | DIMENSIONS    | CODE AND DESCRIPTION                    |
| 1 Pallet                           | na a'a ah     | Deposito Bombole SD6                    |
| Gross weight 395<br>Net weight 377 |               | Dimensions:<br>(LxDxH) 1760x880x2400mm  |
| 1 Pallet                           |               | Deposito Bombole SD3+3                  |
| Cross weight 466<br>Net weight 448 |               | Dimensions:<br>(LxDxH) 1840x880x2400mm  |
| 1 Pallet                           |               | Deposito Bombole SD6+3                  |
| Gross weight 586<br>Net weight 568 |               | Dimensions:<br>(LxDxH) 2640x880x2400mm  |
| 1 Pallet                           |               | Deposito Bombole SD10                   |
| Gross weight 568<br>Net weight 550 | nun           | Dimensions:<br>(LxDxH) 1760x1680x2400mm |
| 1 Pallet                           |               | Deposito Bombole S6+6                   |
| Gross weight 781<br>Net weight 683 |               | Dimensions:<br>(LxDxH) 3440x880x2400mm  |
| 1 Pallet                           |               | Deposito Bombole S6+6+3                 |
| Gross weight 911<br>Net weight 875 |               | Dimensions:<br>(LxDxH) 4320x880x2400mm  |
| 1 Pallet                           | (aa'aa)aa'aa) | Deposito Bombole S10+10                 |
| Gross weight 945<br>Net weight 909 |               | Dimensions:<br>(LxDxH) 3440x1680x2400mm |

## MODULAR BOX DISASSEMBLED SUPPLIED