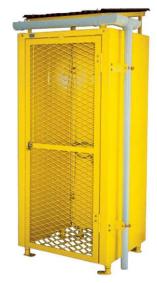

## SAFETYBOX® DEPOSITOBOMBOLE cod.SD3

## MODULAR UNIT FOR OUTDOOR STORAGE OF COMPRESSED GAS CYLINDERS

- External dimensions of base module SD3: mm 960 x 880 x 2400h
- Weight: 262 kg
- Steel panels are folded and welded onto girders to avoid structural deflection. It includes adjustable legs for fixing onto concrete base. Panel cavities may be filled with sand or concrete once fixed to the base.
- Produced with electrogalvanized steel and outlines, painted with epoxy and polyester acid-proof powders electrostatically applied through thermic tunnel at 200°C.
- Modular design
- Complete with continuous earthing system for each unit.
- Modular roof construction using tarred corrugated board, fixed onto a varnished steel load bearing support.
- P.V.C. rain water gutter.
- Front doors include security mesh and safety lock.
- Design allows separation of fast and slow burning gases.
- Insurance for any possible injury to the user for the whole life of the cabinet.